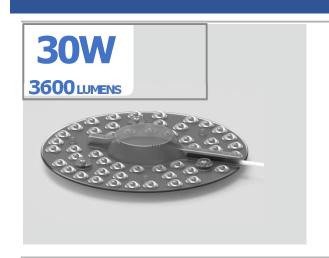

# 30W Replaceable LED Module for Ceiling

### **LED Performance**

**LED:** 2835 SMD **CCT:** 2700 ~ 5000K

**CRI**: >80

**LIFE:** 70% of initial lumens after 50,000 hrs

**Technical Specs** 

- Support a BLE wireless ON/OFF, Dimming and CCT control
- · No UV or IR radiation
- High-Brightness SMD LED
- High energy effciency, low power consumption
- · Long life-span, low temperature rising
- Good Beaming Angle
- INPUT: 220-240Vac, 50/60Hz
- OUTPUT: Max.30W, 2700K=3250lm, 5000K=3600lm