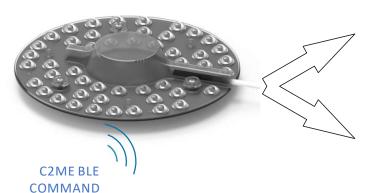

## Easily Raplaceable:

 $Product Powered \ by \ C2ME \ BLE. \\ @ Copyright Connect 2Me \ Pte \ Ltd. \\ Specifications subject to \ change \ without \ prior \ notices and \ an extension of the product \ Product \$ 

## **Description**

This is a Tunable White Replaceable LED module for ceiling lamp with built-in Professional Bluetooth module. Support a BLE wireless ON/OFF, Dimming and CCT control. This Replaceable LED module can be grouped and built your favorite scene by APP to simplify way of control. The product also can change color temperature by toggling the normal switch. (Daylight, warmwhite and coolwhite)