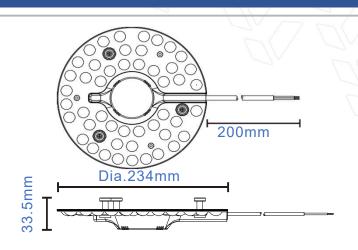

# 30W Replaceable LED Module for Ceiling

### **LED Performance**

**LED:** 2835 SMD **CCT:** 2700 ~ 5000K

**CRI**: >80

**LIFE:** 70% of initial lumens after 50,000 hrs

**Technical Specs** 

- Support a BLE wireless ON/OFF, Dimming and CCT control
- · No UV or IR radiation
- High-Brightness SMD LED
- High energy effciency, low power consumption
- · Long life-span, low temperature rising
- Good Beaming Angle
- INPUT: 220-240Vac, 50/60Hz
- OUTPUT: Max.30W, 2700K=3250lm, 5000K=3600lm